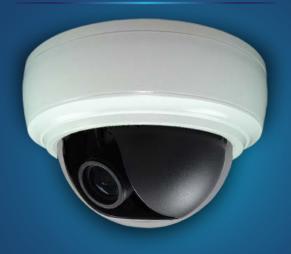

# 960H Indoor Dome Camera

Sony Starvis Imaging Sensor, 960H, Equipped with 2.8–12 mm Motorized Zoom Lens with Autofocus, True D/N, WDR, DNR, 24 VAC.

Designed, engineered, assembled and tested in the USA.